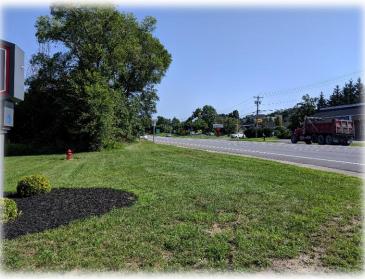

## **PUBLIC INFORMATION MEETING**







RENSSELAER COUNTY AUGUST 12, 2020









### **INTRODUCTIONS**

# • Joseph Cimino, PE – CHA Project Manager





## **PRESENTATION OUTLINE**

PHASE 1 TRAFFIC MITIGATION - SITES #1 THRU #3

- Project Overview
- Project Location
- Project Schedule
- Project Plans
- Questions





# **PROJECT OVERVIEW**

- Regeneron Traffic Impact Study (TIS) completed in 2018:
  - Traffic Mitigations required as part of Planning Approvals for Tempel Lane campus
  - Traffic Mitigation required to be completed before Full Occupancy (anticipated Spring 2022)
- Intersection Improvements Required:
  - <u>Current Project</u>:
    - <u>Site #1</u>: NY 151 & Tempel Lane Intersection Improvements
    - <u>Site #2</u>: US 4 & NY 151 Roundabout Improvements
    - <u>Site #3</u>: US 4 & Hampton Inn Drive New Right turn Lane
  - Future Projects:
    - 3<s