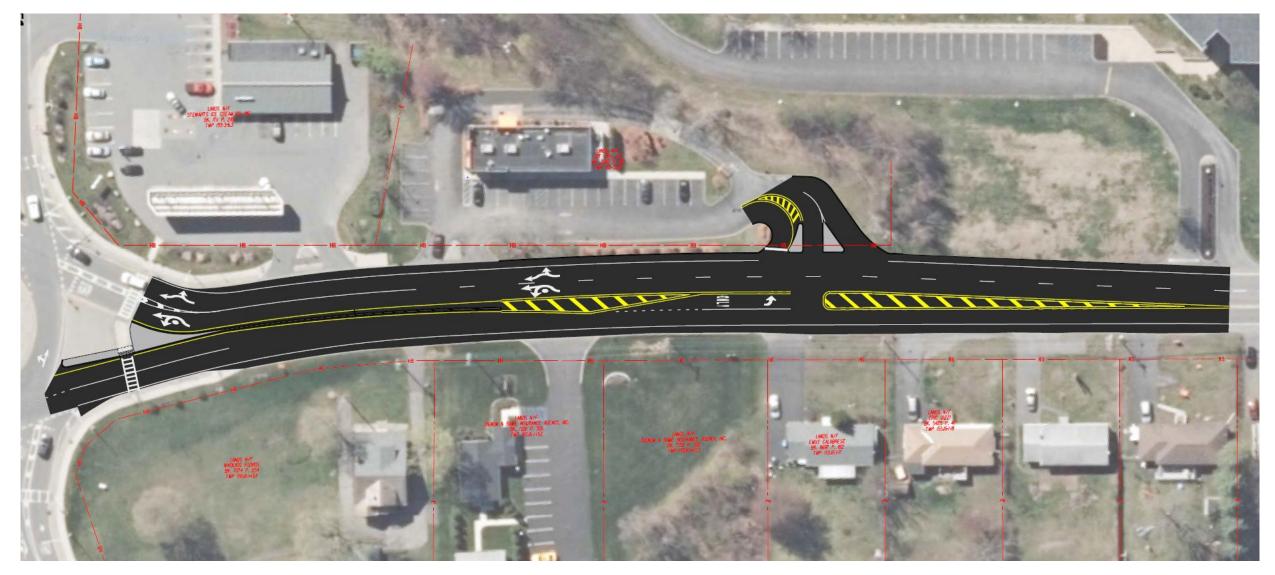

d</sup> Ave project)
    - Signal Timing Optimizations @ US 4 & 3<sup>rd</sup> Ave Ext and US 4 & Grandview Dr





## **PROJECT LOCATIONS**

## PHASE 1 TRAFFIC MITIGATION IMPROVEMENTS SITES #1 - #3



## **PROJECT SCHEDULE**

I. Project Approvals (Completed 2018)



#### \* Dependent on the availability of materials due to COVID

# Site #1 NY 151 & Tempel Lane (Existing Conditions)



# NY 151 & Tempel Lane (Proposed Project Plan)



# NY 151 & Tempel Lane (Proposed Project Plan)



NY 151 & Tempel Lane (Proposed Project Plan)



# SITE #2 US 4 & NY 151 (EXISTING ROUNDABOUT)



#### **SITE #2**

# US 4 & NY 151 (PROPOSED ROUNDABOUT ENHANCEMENTS)



#### **SITE #2**

# US 4 & NY 151 (PROPOSED ROUNDABOUT ENHANCEMENTS)



#### **SITE #2**

# US 4 & NY 151 (PROPOSED ROUNDABOUT ENHANCEMENTS)



# US 4 & Hampton Inn Dr (Existing Conditions)



# US 4 & Hampton Inn Dr (Proposed Project Plan)



### **QUESTIONS?**

#### REGENERON TEMPEL LANE CAMPUS PHASE 1 MITIGATION IMPROVEMENTS