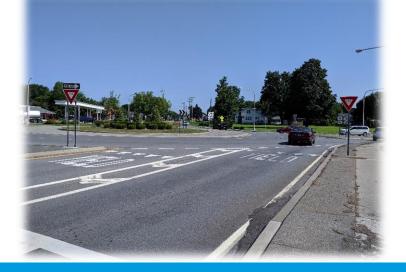

## **PUBLIC INFORMATION MEETING**







RENSSELAER COUNTY AUGUST 12, 2020









### **INTRODUCTIONS**

# • Joseph Cimino, PE – CHA Project Manager





## **PRESENTATION OUTLINE**

PHASE 1 TRAFFIC MITIGATION - SITES #1 THRU #3

- Project Overview
- Project Location
- Project Schedule
- Project Plans
- Questions





# **PROJECT OVERVIEW**

- Regeneron Traffic Impact Study (TIS) completed in 2018:
  - Traffic Mitigations required as part of Planning Approvals for Tempel Lane campus
  - Traffic Mitigation required to be completed before Full Occupancy (anticipated Spring 2022)
- Intersection Improvements Required:
  - <u>Current Project</u>:
    - <u>Site #1</u>: NY 151 & Tempel Lane Intersection Improvements
    - <u>Site #2</u>: US 4 & NY 151 Roundabout Improvements
    - <u>Site #3</u>: US 4 & Hampton Inn Drive New Right turn Lane
  - Future Projects:
    - 3