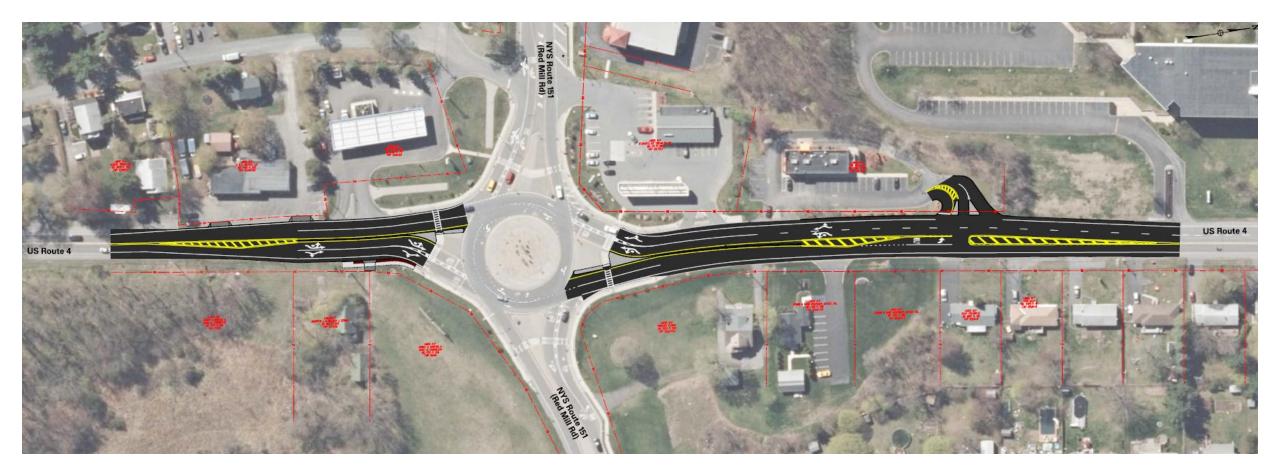

- Future Projects:
    - 3<sup>rd</sup> Ave Ext & Tempel Ln Intersection Improvements (to be included with future Tempel Ln extension to 3<sup>rd</sup> Ave project)
    - Signal Timing Optimizations @ US 4 & 3<sup>rd</sup> Ave Ext and US 4 & Grandview Dr





## **PROJECT LOCATIONS**

## PHASE 1 TRAFFIC MITIGATION IMPROVEMENTS SITES #1 - #3



## **PROJECT SCHEDULE**

I. Project Approvals (Completed 2018)



#### \* Dependent on the availability of materials due to COVID

# Site #1 NY 151 & Tempel Lane (Existing Conditions)



# NY 151 & Tempel Lane (Proposed Project Plan)



# NY 151 & Tempel Lane (Proposed Project Plan)



NY 151 & Tempel Lane (Proposed Project Plan)



# SITE #2 US 4 & NY 151 (EXISTING ROUNDABOUT)



#### **SITE #2**

# US 4 & NY 151 (PROPOSED ROUNDABOUT ENHANCEMENTS)



#### **SITE #2**

# US 4 & NY 151 (PROPOSED ROUNDABOUT ENHANCEMENTS)



#### **SITE #2**

# US 4 & NY 151 (PROPOSED ROUNDABOUT ENHANCEMENTS)



# US 4 & Hampton Inn Dr (Existing Conditions)



# US 4 & Hampton Inn Dr (Proposed Project Plan)



### **QUESTIONS?**

#### REGENERON TEMPEL LANE CAMPUS PHASE 1 MITIGATION IMPROVEMENTS