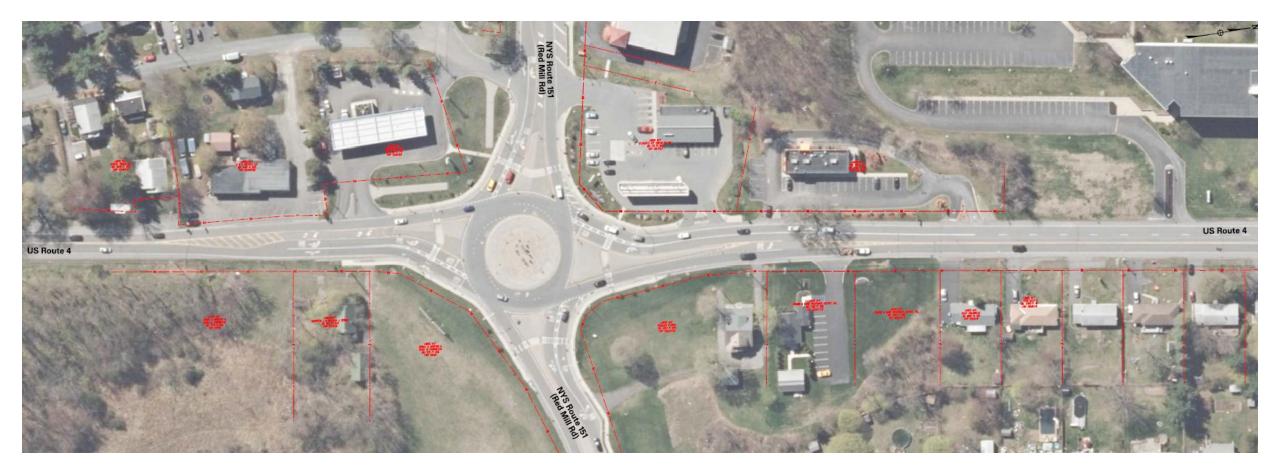

ts
    - <u>Site #3</u>: US 4 & Hampton Inn Drive New Right turn Lane
  - Future Projects:
    - 3<sup>rd</sup> Ave Ext & Tempel Ln Intersection Improvements (to be included with future Tempel Ln extension to 3<sup>rd</sup> Ave project)
    - Signal Timing Optimizations @ US 4 & 3<sup>rd</sup> Ave Ext and US 4 & Grandview Dr





## **PROJECT LOCATIONS**

## PHASE 1 TRAFFIC MITIGATION IMPROVEMENTS SITES #1 - #3



## **PROJECT SCHEDULE**

I. Project Approvals (Completed 2018)



#### \* Dependent on the availability of materials due to COVID

# Site #1 NY 151 & Tempel Lane (Existing Conditions)



# NY 151 & Tempel Lane (Proposed Project Plan)



# NY 151 & Tempel Lane (Proposed Project Plan)



NY 151 & Tempel Lane (Proposed Project Plan)



# SITE #2 US 4 & NY 151 (EXISTING ROUNDABOUT)



#### **SITE #2**

# US 4 & NY 151 (PROPOSED ROUNDABOUT ENHANCEMENTS)



#### **SITE #2**

# US 4 & NY 151 (PROPOSED ROUNDABOUT ENHANCEMENTS)



#### **SITE #2**

# US 4 & NY 151 (PROPOSED ROUNDABOUT ENHANCEMENTS)



# US 4 & Hampton Inn Dr (Existing Conditions)



# US 4 & Hampton Inn Dr (Proposed Project Plan)



### **QUESTIONS?**

#### REGENERON TEMPEL LANE CAMPUS PHASE 1 MITIGATION IMPROVEMENTS