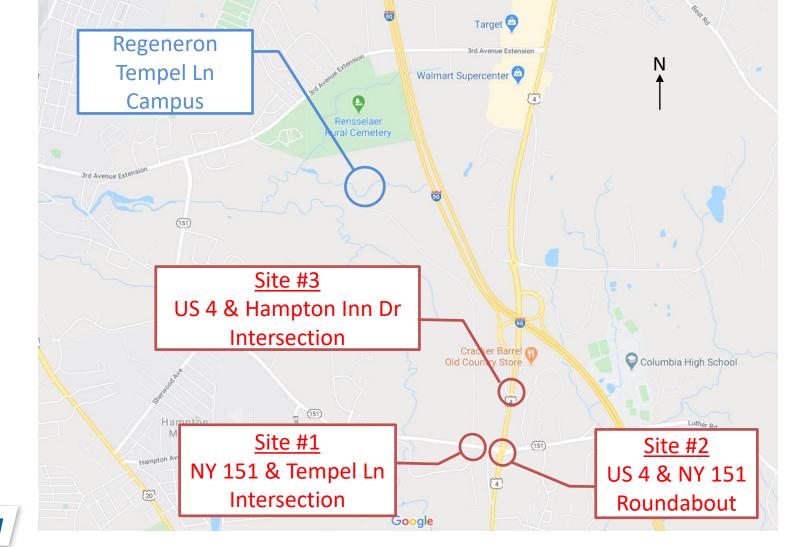

## **PROJECT LOCATIONS**

## PHASE 1 TRAFFIC MITIGATION IMPROVEMENTS SITES #1 - #3

# **PROJECT OVERVIEW**

- Regeneron Traffic Impact Study (TIS) completed in 2018:
  - Traffic Mitigations required as part of Planning Approvals for Tempel Lane campus
  - Traffic Mitigation required to be completed before Full Occupancy (anticipated Spring 2022)
- Intersection Improvements Required:
  - <u>Current Project</u>:
    - <u>Site #1</u>: NY 151 & Tempel Lane Intersection Improvements
    - <u>Site #2</u>: US 4 & NY 151 Roundabout Improvements
    - <u>Site #3</u>: US 4 & Hampton Inn Drive New Right turn Lane
  - Future Projects:
    - 3<sup>rd</sup> Ave Ext & Tempel Ln Intersection Improvements (to be included with future Tempel Ln extension to 3<sup>rd</sup> Ave project)
    - Signal Timing Optimizations @ US 4 & 3<sup>rd</sup> Ave Ext and US 4 & Grandview Dr