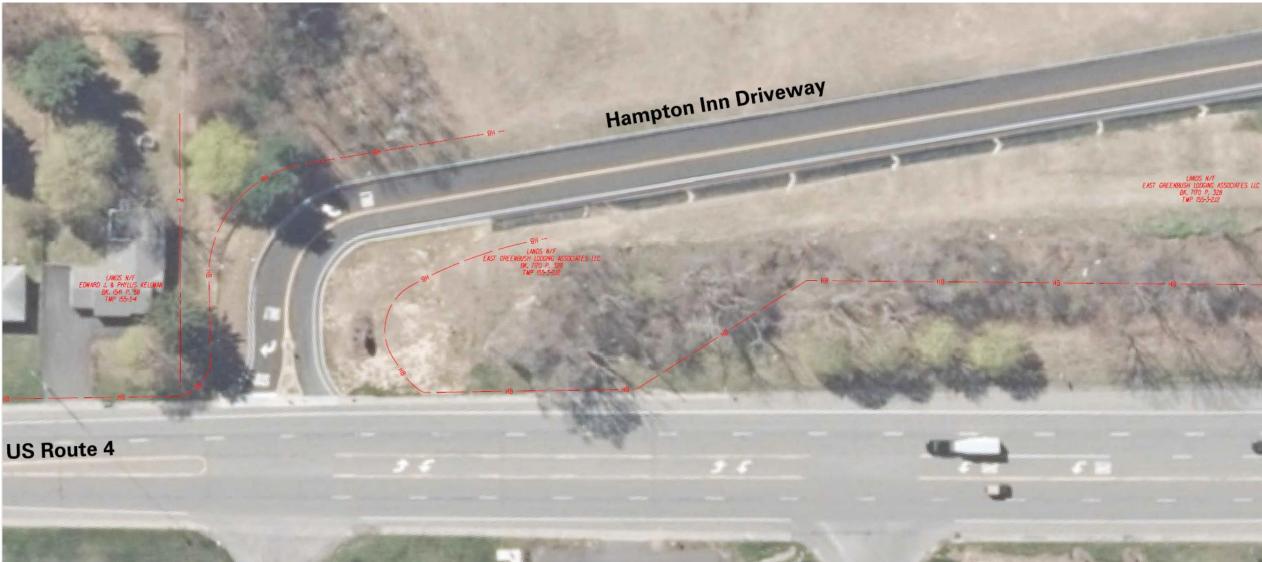

tions @ US 4 & 3<sup>rd</sup> Ave Ext and US 4 & Grandview Dr





## **PROJECT LOCATIONS**

## PHASE 1 TRAFFIC MITIGATION IMPROVEMENTS SITES #1 - #3



## **PROJECT SCHEDULE**

I. Project Approvals (Completed 2018)



#### \* Dependent on the availability of materials due to COVID

# Site #1 NY 151 & Tempel Lane (Existing Conditions)



# NY 151 & Tempel Lane (Proposed Project Plan)



# NY 151 & Tempel Lane (Proposed Project Plan)



NY 151 & Tempel Lane (Proposed Project Plan)



# SITE #2 US 4 & NY 151 (EXISTING ROUNDABOUT)



#### **SITE #2**

# US 4 & NY 151 (PROPOSED ROUNDABOUT ENHANCEMENTS)



#### **SITE #2**

# US 4 & NY 151 (PROPOSED ROUNDABOUT ENHANCEMENTS)



#### **SITE #2**

# US 4 & NY 151 (PROPOSED ROUNDABOUT ENHANCEMENTS)



# US 4 & Hampton Inn Dr (Existing Conditions)



# US 4 & Hampton Inn Dr (Proposed Project Plan)



### **QUESTIONS?**

#### REGENERON TEMPEL LANE CAMPUS PHASE 1 MITIGATION IMPROVEMENTS