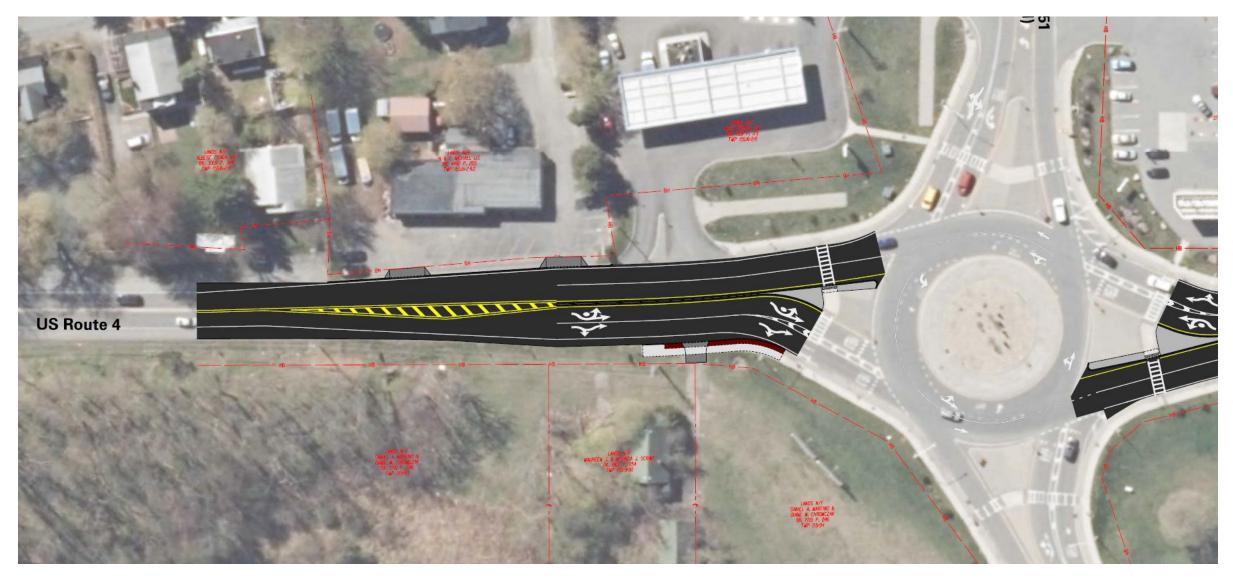

Improvements (to be included with future Tempel Ln extension to 3<sup>rd</sup> Ave project)
    - Signal Timing Optimizations @ US 4 & 3<sup>rd</sup> Ave Ext and US 4 & Grandview Dr





## **PROJECT LOCATIONS**

## PHASE 1 TRAFFIC MITIGATION IMPROVEMENTS SITES #1 - #3



## **PROJECT SCHEDULE**

I. Project Approvals (Completed 2018)



#### \* Dependent on the availability of materials due to COVID

# Site #1 NY 151 & Tempel Lane (Existing Conditions)



# NY 151 & Tempel Lane (Proposed Project Plan)



# NY 151 & Tempel Lane (Proposed Project Plan)



NY 151 & Tempel Lane (Proposed Project Plan)



# SITE #2 US 4 & NY 151 (EXISTING ROUNDABOUT)



#### **SITE #2**

# US 4 & NY 151 (PROPOSED ROUNDABOUT ENHANCEMENTS)



#### **SITE #2**

# US 4 & NY 151 (PROPOSED ROUNDABOUT ENHANCEMENTS)



#### **SITE #2**

# US 4 & NY 151 (PROPOSED ROUNDABOUT ENHANCEMENTS)



# US 4 & Hampton Inn Dr (Existing Conditions)



# US 4 & Hampton Inn Dr (Proposed Project Plan)



### **QUESTIONS?**

#### REGENERON TEMPEL LANE CAMPUS PHASE 1 MITIGATION IMPROVEMENTS