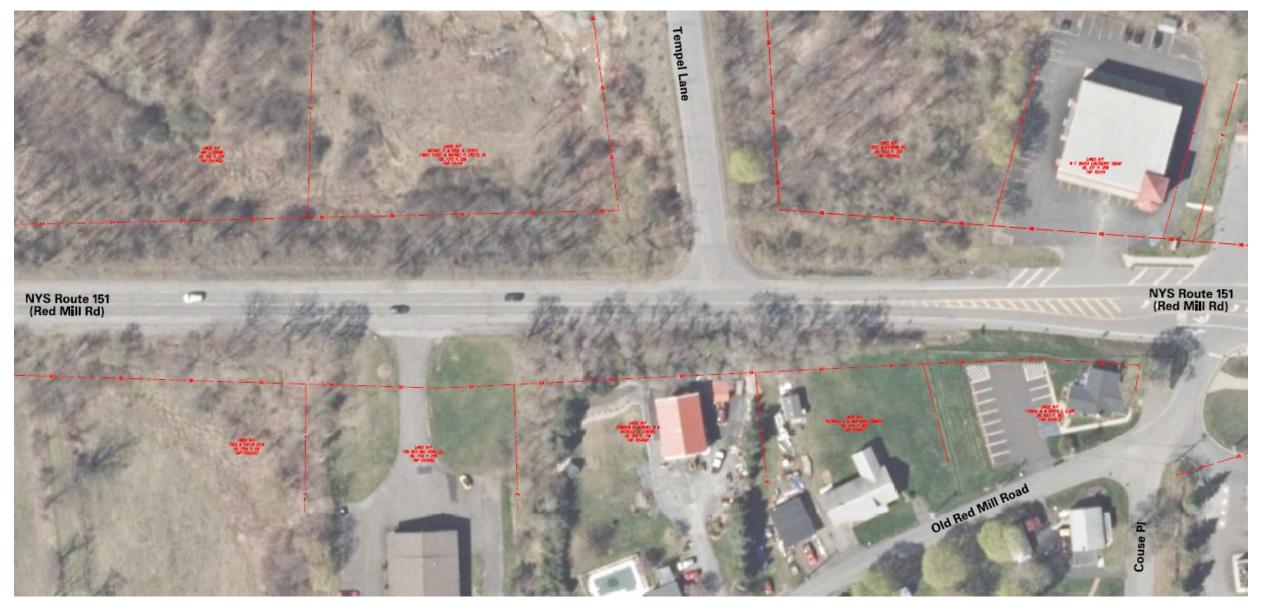

022)
- Intersection Improvements Required:
  - <u>Current Project</u>:
    - <u>Site #1</u>: NY 151 & Tempel Lane Intersection Improvements
    - <u>Site #2</u>: US 4 & NY 151 Roundabout Improvements
    - <u>Site #3</u>: US 4 & Hampton Inn Drive New Right turn Lane
  - Future Projects:
    - 3<sup>rd</sup> Ave Ext & Tempel Ln Intersection Improvements (to be included with future Tempel Ln extension to 3<sup>rd</sup> Ave project)
    - Signal Timing Optimizations @ US 4 & 3<sup>rd</sup> Ave Ext and US 4 & Grandview Dr





## **PROJECT LOCATIONS**

## PHASE 1 TRAFFIC MITIGATION IMPROVEMENTS SITES #1 - #3



## **PROJECT SCHEDULE**

I. Project Approvals (Completed 2018)



#### \* Dependent on the availability of materials due to COVID

# Site #1 NY 151 & Tempel Lane (Existing Conditions)



# NY 151 & Tempel Lane (Proposed Project Plan)



# NY 151 & Tempel Lane (Proposed Project Plan)



NY 151 & Tempel Lane (Proposed Project Plan)



# SITE #2 US 4 & NY 151 (EXISTING ROUNDABOUT)



#### **SITE #2**

# US 4 & NY 151 (PROPOSED ROUNDABOUT ENHANCEMENTS)



#### **SITE #2**

# US 4 & NY 151 (PROPOSED ROUNDABOUT ENHANCEMENTS)



#### **SITE #2**

# US 4 & NY 151 (PROPOSED ROUNDABOUT ENHANCEMENTS)



# US 4 & Hampton Inn Dr (Existing Conditions)



# US 4 & Hampton Inn Dr (Proposed Project Plan)



### **QUESTIONS?**

#### REGENERON TEMPEL LANE CAMPUS PHASE 1 MITIGATION IMPROVEMENTS