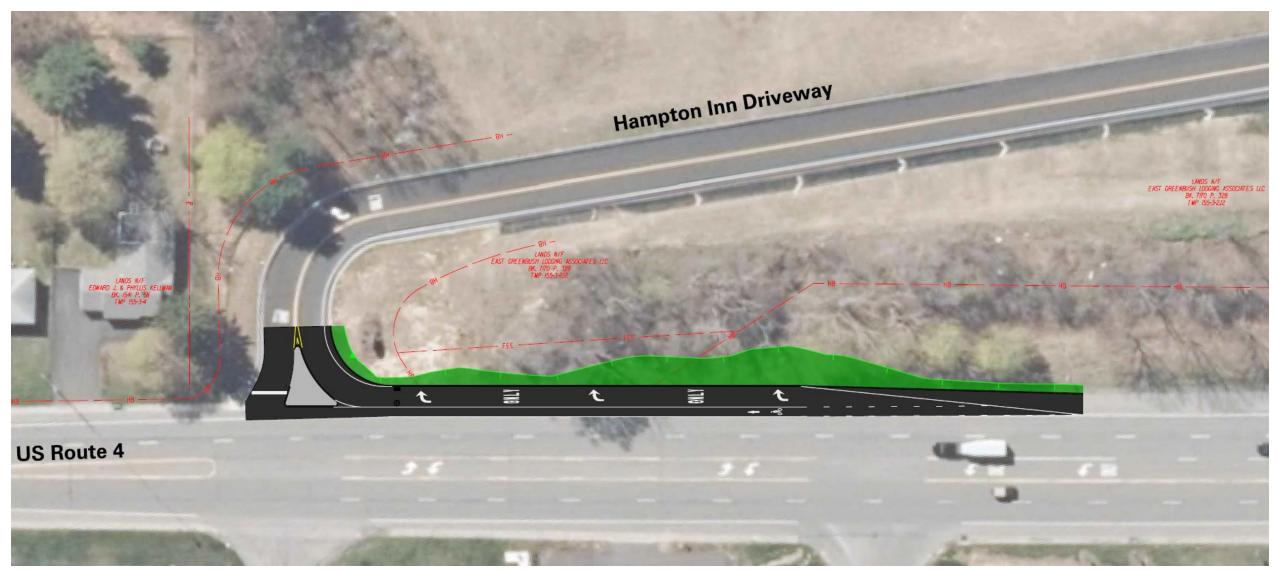

andview Dr





## **PROJECT LOCATIONS**

## PHASE 1 TRAFFIC MITIGATION IMPROVEMENTS SITES #1 - #3



## **PROJECT SCHEDULE**

I. Project Approvals (Completed 2018)



#### \* Dependent on the availability of materials due to COVID

# Site #1 NY 151 & Tempel Lane (Existing Conditions)



# NY 151 & Tempel Lane (Proposed Project Plan)



# NY 151 & Tempel Lane (Proposed Project Plan)



NY 151 & Tempel Lane (Proposed Project Plan)



# SITE #2 US 4 & NY 151 (EXISTING ROUNDABOUT)



#### **SITE #2**

# US 4 & NY 151 (PROPOSED ROUNDABOUT ENHANCEMENTS)



#### **SITE #2**

# US 4 & NY 151 (PROPOSED ROUNDABOUT ENHANCEMENTS)



#### **SITE #2**

# US 4 & NY 151 (PROPOSED ROUNDABOUT ENHANCEMENTS)



# US 4 & Hampton Inn Dr (Existing Conditions)



# US 4 & Hampton Inn Dr (Proposed Project Plan)



### **QUESTIONS?**

#### REGENERON TEMPEL LANE CAMPUS PHASE 1 MITIGATION IMPROVEMENTS