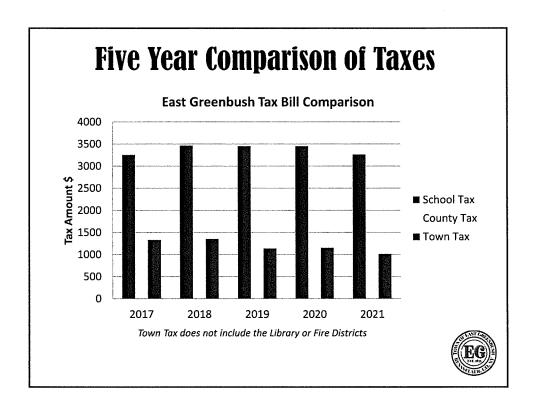

### LAST YEAR (2021) ADOPTED BUDGET

| FUND:                                        | Appropriations      | Estimated Revenues  | Appropriated Funds | Debt F | Reserve Appropriations | Taxes to be Levied |
|----------------------------------------------|---------------------|---------------------|--------------------|--------|------------------------|--------------------|
| General - Townwide                           | \$<br>9,493,239.00  | \$<br>4,695,783.00  | \$<br>350,000.00   | \$     | -                      | \$<br>4,447,456.00 |
| Highway - Townwide                           | \$<br>3,040,203.00  | \$<br>477,987.00    | \$<br>-            | \$     | -                      | \$<br>2,562,216.00 |
| General Sewer (SS1)                          | \$<br>1,346,701.00  | \$<br>926,208.00    | \$<br>40,000.00    | \$     | •                      | \$<br>380,493.00   |
| Hampton Manor Sewer (SS2)                    | \$<br>421,429.00    | \$<br>132,372.00    | \$<br>90,000.00    | \$     | -                      | \$<br>199,057.00   |
| Couse Sewer (SS3)                            | \$<br>421,429.00    | \$<br>255,000.00    | \$<br>65,000.00    | \$     | •                      | \$<br>101,429.00   |
| Third Avenue Sewer (SS4)                     | \$<br>1,121,196.00  | \$<br>749,415.00    | \$<br>•            | \$     | -                      | \$<br>371,781.00   |
| Consolidated Water District                  | \$<br>3,467,499.00  | \$<br>2,994,060.00  | \$<br>-            | \$     | •                      | \$<br>473,439.00   |
| Best-Luther Fire Protect Dist (eliminated)   |                     | \$<br>-             | \$<br>-            | \$     | -                      |                    |
| Third Avenue Fire Prot Tax Dist (eliminated) |                     | \$<br>-             | \$<br>•            | \$     | -                      |                    |
| East Greenbush Ambulance                     | \$<br>1,114,898.00  | \$<br>474,735.00    | \$<br>-            | \$     | -                      | \$<br>640,163.00   |
| Grand Total:                                 | \$<br>20,426,594.00 | \$<br>10,705,560.00 | \$<br>545,000.00   | \$     | -                      | \$<br>9,176,034.00 |

## 2022 Tax Levy Cap Calculation

| 2022                          |   |                                                         |                           |        |                     |     |                  |       |  |
|-------------------------------|---|---------------------------------------------------------|---------------------------|--------|---------------------|-----|------------------|-------|--|
| PRELIMINARY                   |   |                                                         |                           |        |                     |     |                  |       |  |
| 9,176,034                     |   |                                                         |                           |        |                     | De  | termined by OSC) |       |  |
| 1.0085                        | X | Tax B                                                   | lase Growth Facto         | r (fro | om OSC)             |     |                  |       |  |
| 9,254,030                     |   | = Tota                                                  | al Prior Year Tax w       | ith E  | Economic Growth     |     |                  |       |  |
| 656,262                       | + | PILO <sup>-</sup>                                       | T payments receive        | able   | in prior fiscal yea | r   |                  |       |  |
| 9,910,292                     |   | = Tax                                                   | : Base before inflat      | ion    |                     |     |                  |       |  |
| 1.0200                        | x | Allow                                                   | able levy growth fa       | ctor   | for 2022            |     |                  |       |  |
| 10,108,498                    |   | Total                                                   | Prior Year Tax with       | n Inf  | lation              |     |                  |       |  |
| 656,262                       | - | PILO                                                    | T payments receive        | able   | in coming year      |     |                  |       |  |
| 142,968                       | + | Availa                                                  | able Carryover <i>(To</i> | Be     | Determined by O     | SC) |                  |       |  |
| 9,595,204                     |   | Tax L                                                   | evy Limitation for 2      | 022    |                     |     |                  |       |  |
|                               | + | Court                                                   | Orders/Judgment           | S      |                     |     |                  |       |  |
| -                             | + | Retire                                                  | ement Exclusion (b        | ase    | d on OSC)           |     |                  |       |  |
| 9,595,204                     |   | Tax Levy Limit, Adjusted for Transfers, plus Exclusions |                           |        |                     |     |                  |       |  |
| 9,313,894                     |   | 2022 F                                                  | Proposed Tax Levy         |        |                     |     |                  |       |  |
| (281,310)                     |   | Differe                                                 | ence Between Prop         | ose    | d Levy and Actual   | Lev | y Limit          |       |  |
| -2.93%                        |   | % of T                                                  | ax Cap Not Used           |        |                     |     |                  |       |  |
| Levy Actual                   |   |                                                         | 2021                      |        | 2022                |     | Variance \$      | %     |  |
| General - Townwide            |   | \$                                                      | 4,447,456                 | \$     | 4,464,522           | \$  | 17,066           | 0.38% |  |
| Highway - Townwide            |   | \$                                                      | 2,562,216                 | \$     | 2,626,444           | \$  | 64,228           | 2.51% |  |
| Consolidated General Sewer    |   |                                                         |                           | \$     | 1,062,318           | \$  | 9,558            | 0.91% |  |
| General Sewer (SS1)*          |   | \$                                                      | 380,493                   |        |                     |     |                  |       |  |
| Hampton Manor Sewer (SS2)*    |   | \$                                                      | 199,057                   |        |                     |     |                  |       |  |
| Couse Sewer (SS3)*            |   | \$                                                      | 101,429                   |        |                     |     |                  |       |  |
| Third Ave Sewer (SS4)*        |   | \$                                                      | 371,781                   |        |                     |     |                  |       |  |
| Consolidated General Water    |   | \$                                                      | 473,439                   | \$     | 502,529             | \$  | 29,090           | 6.14% |  |
| Ambulance                     |   | \$                                                      | 640,163                   | \$     | 658,081             | \$  | 17,918           | 2.80% |  |
| Tax Cap Levy                  |   | \$                                                      | 9,176,034                 | \$     | 9,313,894           | \$  | 137,860          | 1.50% |  |
| Best Luther Fire Protection** |   | \$                                                      | 142,000                   |        |                     |     |                  |       |  |
| Third Ave Fire Protection**   |   | \$                                                      | 10,198                    |        |                     |     |                  |       |  |